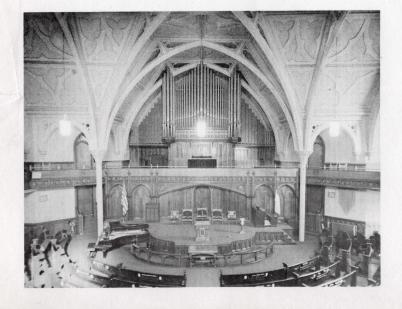

#### 2-STORY CHURCH SCHOOL BUILDING INCLUDED

- Gothic design with vaulted ceiling and stained glass windows.
- Beautifully carved English oak paneling and pews.
- Sanctuary has seating for 1,000 persons.
- Chapel, 2 offices, pastoral study, social hall for 100, modern kitchen, tiled rest rooms, choir room.
- Magnificent three manual pipe organ.
- Beautiful bell tower and steeple.
- Both buildings centrally air conditioned.
- Lot size 90' x 170' (15,236 sq. ft.), zoned C-2.
- Church School Building has 7 classrooms, 6 small rooms and cloak rooms, auditorium and stage seating 250.