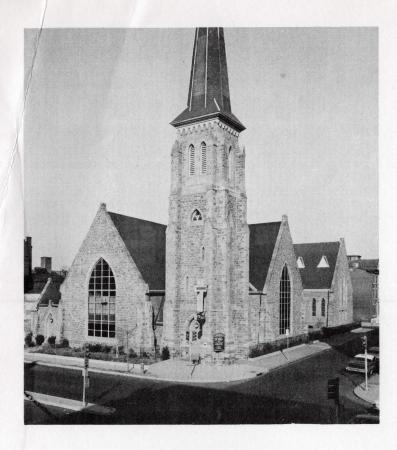

#### BEAUTIFUL STONE

# Church Building

### 18th & SPRING GARDEN STS., PHILADELPHIA

#### 2-STORY CHURCH SCHOOL BUILDING INCLUDED

- Gothic design with vaulted ceiling and stained glass windows.
- Beautifully carved English oak paneling and pews.
- Sanctuary has seating for 1,000 persons.
- Chapel, 2 offices, pastoral study, social hall for 100, modern kitchen, tiled rest rooms, choir room.
- Magnificent three manual pipe organ.
- Beautiful bell tower and steeple.
- Both buildings centrally air conditioned.
- Lot size 90' x 170' (15,236 sq. ft.), zoned C-2.
- Church School Building has 7 classrooms, 6 small rooms and cloak rooms, auditorium and stage seating 250.