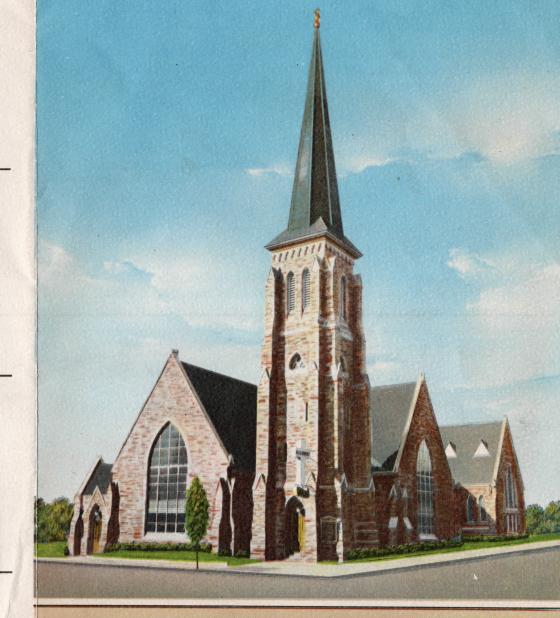

## HIGHWAY TABERNACLE 18th and Spring Garden Streets PHILADELPHIA, PENNA. 19130

REV. W. HOWARD ROBERSON PASTOR RES. PHONE OL 9-1312

REV. GEORGE WAGGONER ASSOCIATE RES. PHONE CH 7-2069

HIGHWAY TABERNACLE 18th AND SPRING GARDEN STREETS PHILADELPHIA, PENNSYLVANIA 19130

Highway Tabernacle

18th AND SPRING GARDEN STREETS PHILADELPHIA, PA. 19130

REV. W. HOWARD ROBERSON, PASTOR REV. GEORGE B. WAGGONER, ASSOCIATE PASTOR